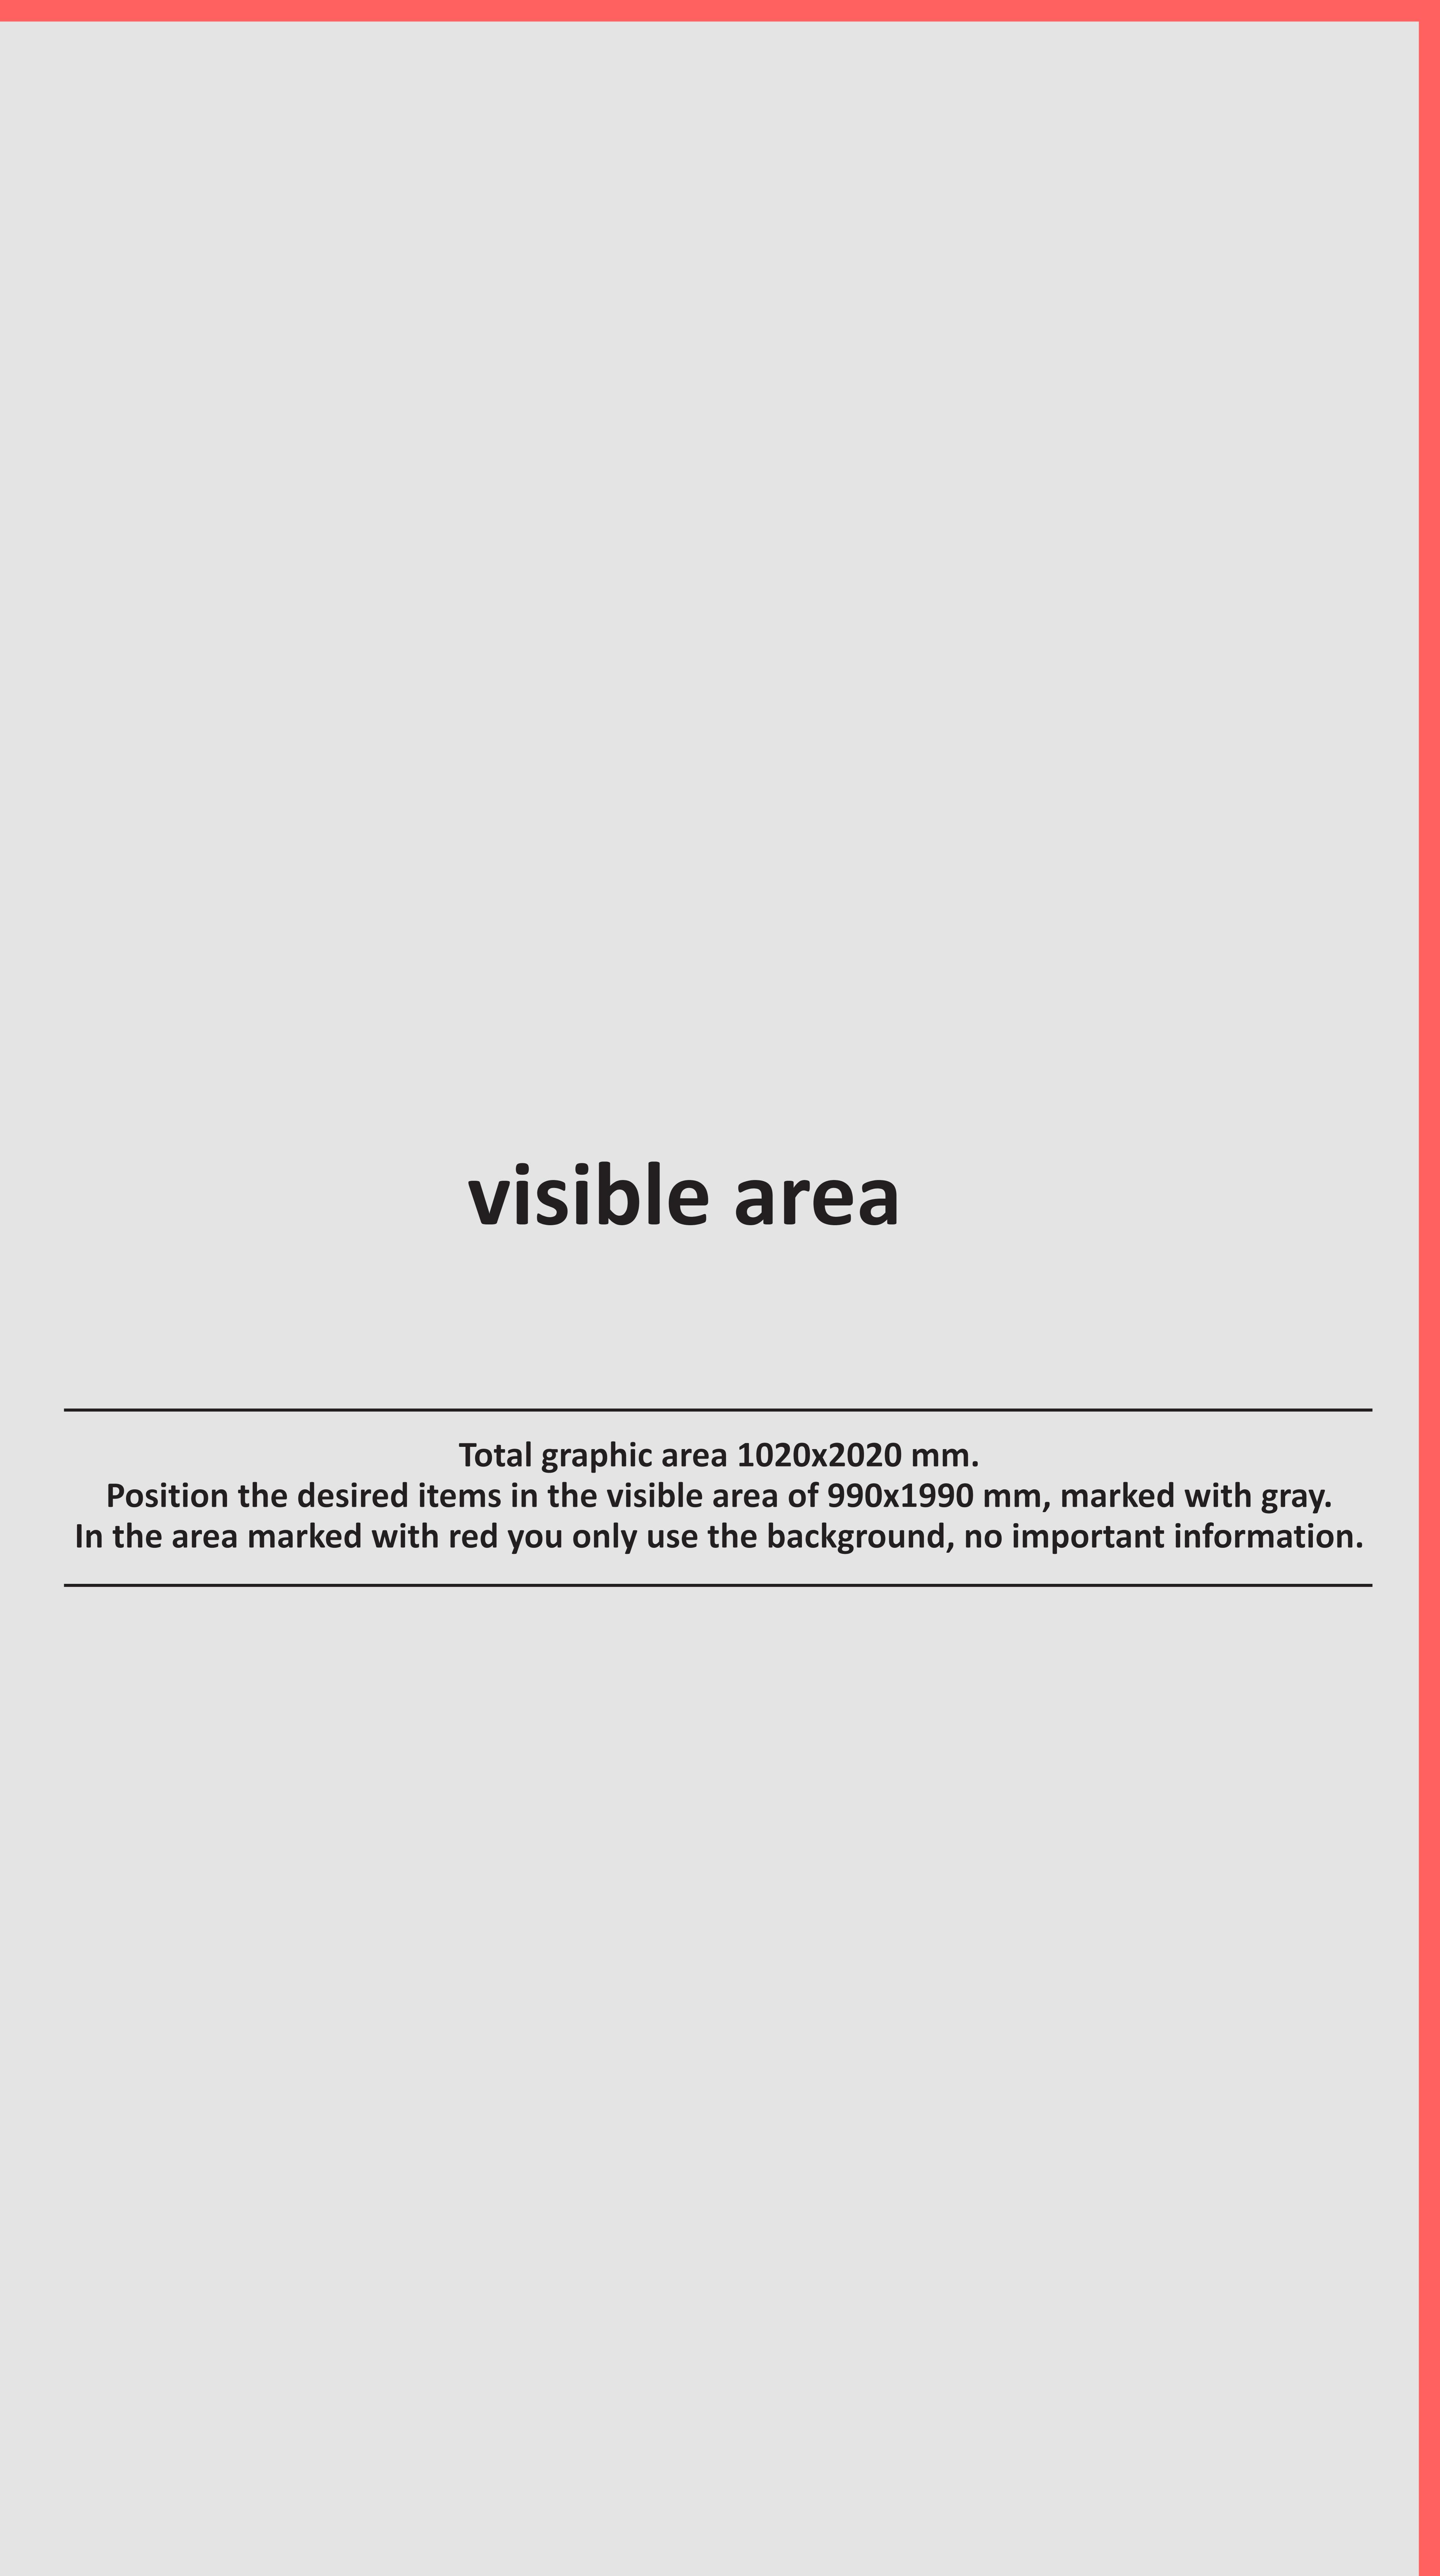

#### **Product specifications:**

- ✓ total graphic area: W: 1020 mm H:2020 mm
- ✓ visible graphic area: W: 990 mm H: 1990 mm

#### **Recommandations:**

- ✓ please do not place important elements (logos, texts, images, etc.) in the following areas: 15 mm left, 15 mm right, 15 mm top, 15 mm bottom.
- ✓ Please position the information you want to be front viewable in the center area with the dimensions W: 990 mm H: 1990 mm.
- ✓ the graphic colors may slightly differ from the colors on your screen or on other print proofs, due to factors such as: type of the printed material, ink type, print tehnology, your screen calibration, etc. If in doubt, we recommand you to request a print proof, prior to placing an order.